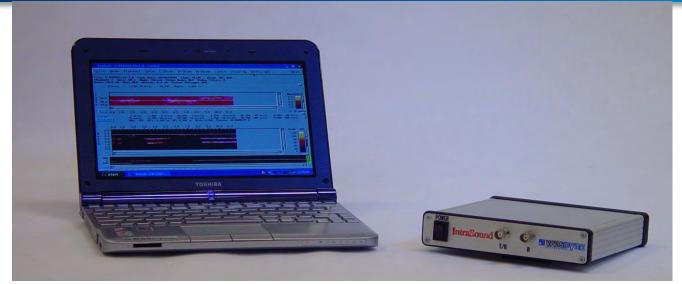

# IntraSpect™ IntraSound Ultrasonic Transducer Certification Station

### UT Transducer Certification

The IntraSpect Transducer Certification Module, allows the IntraSound to become a Ultrasonic Transducer Certification Station. All necessary acquisition and reporting software is included to make the generation of transducer certification documents as easy as possible.

### Single Channel UT System

The IntraSound can be used as a single channel UT system when connected to a motion control system (using a sync signal). The compact size allows for minimum shipping, storage and use constraints.

### **Technical Description**

- <u>Compatible UT Transducers</u>: 1 to 12 MHz, Pulse echo or pitch catch modes
- Square Wave Pulser: PW-30 to 600 nsec in 10 nsec steps, 50 fixed damping, 0 to 400V in 50 v steps
- Receiver: 82dB range in 0.1dB steps
- Filters: Digital low and high pass filters
- Data Acquisition: 12 Bit Analog to Digital Converter. Samples rates to 200 MPS
- Motion Controller: External, stand alone. Requires sync pulse from MC to IntraSound.
- Software Interface: IntraSpect Software Package
- <u>Power:</u> Worldwide External DC Power Supply
- <u>Size</u>: 7.5 x 7.0 x 1.5 inches