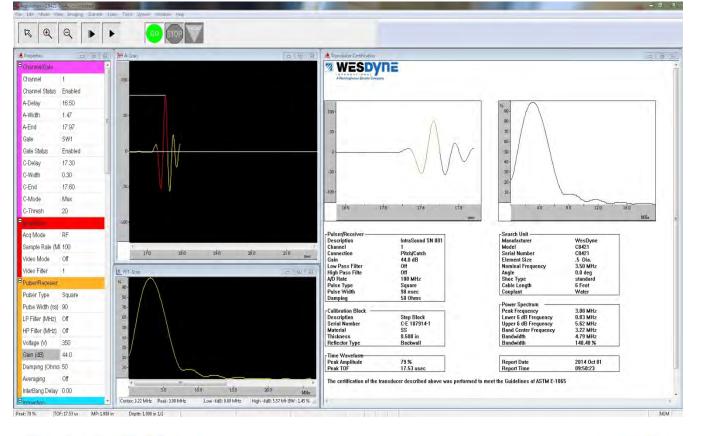

### UT Transducer Certification

The IntraSpect Transducer Certification Module, allows the IntraSound to become a Ultrasonic Transducer Certification Station. All necessary acquisition and reporting software is included to make the generation of transducer certification documents as easy as possible.